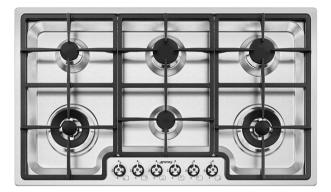

# PGF96

Aesthetics: Classica, Gas, 90 cm, Stainless steel, Built-in type: Ultra-low profile

#### **AESTHETICS**

Burners Material: Alluminium • Type of control setting: Control knobs • No. of controls: 6 • Controls colour: Steel effect • Finishing: Satin • Aesthetics: Classica • Burners: Standard • Type of steel: Brushed • Control knob position: Front • Serigraphy colour: Black • Colour: Stainless steel • Material: Stainless Steel • Pan stands: Cast iron

#### **COOKING ZONES**

6th zone position: Rear-right • 5th zone position: Front-right • 4th zone position: Rear-centre • 6th zone type: Gas - Semi Rapid • 3rd zone position: Front-centre • 4th zone tipe: Gas - Semi Rapid • 5th zone type: Gas - UR • 2nd zone type: Gas - AUX • 3rd zone type: Gas - AUX • 2nd zone power: 1.05 kW • 1st zone type: Gas - UR • 1st zone power: 4.20 kW • 4th zone power: 1.75 kW • 3rd zone power: 1.05 kW • 2nd zone position: Rear-left • 1st zone position: Front-left • 5th zone power: 1.75 kW • 5th zone power: 4.20 kW