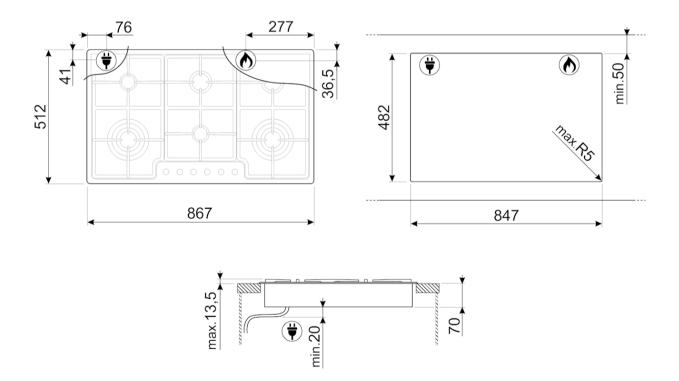

## LOGISTIC INFORMATION

Dimensions of the product (mm): 78x867x512 • Width (mm): 867 mm • Depth (mm): 512 mm • Product Height (mm): 78 mm